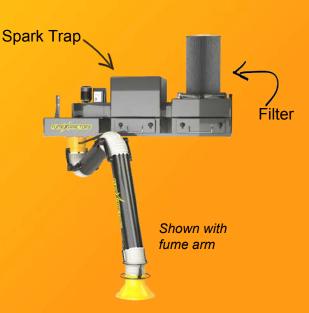

# FX-WM Wall Mounted Fume Extractors (Filtered w/ Spark Trap)

Wall Mounted Fume Extractors provide the ultimate in flexibility for removing fumes and dust from the work environment. Designed to filter contaminants and exhaust clean air, FX-WM Wall Mounted Fume Extractors combine a high-efficiency motor and powerful aluminum propeller to increase CFM at the extraction point.

#### Features

- Heavy gauge, powder coated steel shell
- ✓ Multiple configuration options
- ✓ 1.5x the suction distance compared to leading competitors
- ✓ Nanofiber Cartridge filter
- ✓ Spark trap
- ✓ UL approved, push-button control box
- ✓ Mounting bracket included

## **Technical Data**

| Airflow              | 1600 CFM         |
|----------------------|------------------|
| Motor                | 2 H.P.           |
| Input Power          | 120v/1/60Hz      |
| Noise                | 77dB @3.25 ft    |
| Arm Diameter Options | (2) 4" arms      |
|                      | (1) 6" or 8" arm |