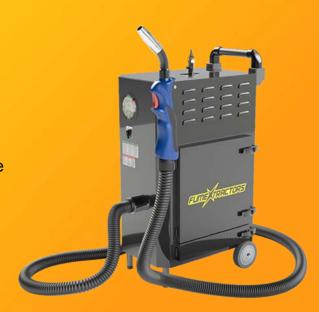

## **FX-VAC Weld Fume Vacuum**

The FX-VAC is specially designed for use with a MIG Fume gun, allowing weld fume to be captured as close to the source as possible. The FX-VAC combines portability with long lasting filter life and MERV 15 efficiency.

## **Features**

- ✓ Cleaning wand for 6-7 times the filter life
- ✓ Shunt for automatic turn on & off when welding
- ✓ Filter condition indicator
- ✓ Nano-fiber fire retardant filters
- ✓ Metal mesh spark trap / pre-filter
- ✓ Works with ABICOR BINZEL fume gun
- ✓ Dust clean-out tray