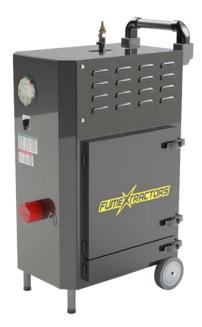

## **FX-VAC Weld Fume Vacuum**

The FX-VAC is specially designed for use with a MIG Fume gun, allowing weld fume to be captured as close to the source as possible. The FX-VAC combines portability with long lasting filter life and MERV 15 efficiency.

## **Tech Data**

| Dimensions: | 24" x 18" x 39" |
|-------------|-----------------|
| Airflow:    | 80 CFM*         |
| Vacuum:     | 80 W.G.*        |
| Voltage:    | 120V / 1PH      |
|             | 240V / 1PH      |
| Net Weight: | 138 lbs.        |
| Inlet Size: | 2" OD           |
|             |                 |