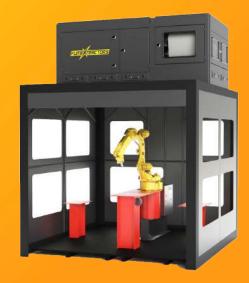

# **FX-RWS Robotic Welding Stations**

FumeXtractors Robotic Welding Stations are designed for modern robotic welders. FX-RWS units are a non-obstructive and effective solution to filtering the high volume of welding fumes and smoke that are produced by Robotic Welding Machines.

Shown with robotic welder & enclosure