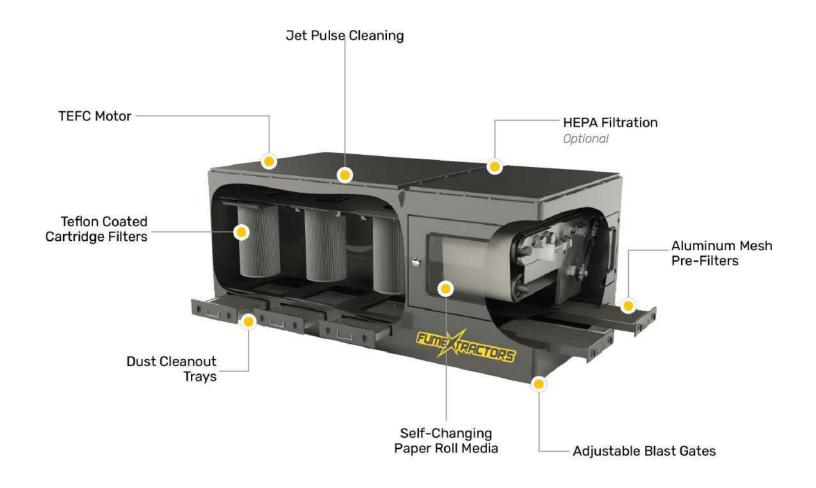

#### **Features**

- ✓ Powerful TEFC Motor
- √ 3-Stage Filtration:
  - o Aluminum mesh pre-filters
  - Self-changing paper roll media
  - Teflon coated cartridge filters
- ✓ Jet pulse cleaning
- ✓ Dust clean out trays
- ✓ Durable steel construction
- ✓ Control panel
- ✓ Hands-free operation

#### **Features**