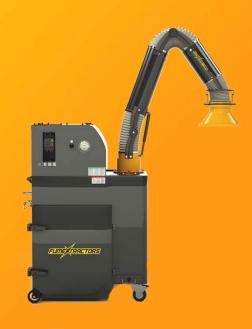

# FX-PT (Pulsing) **Portable Fume Extractor**

FX-PT Portable Fume Extractors provide the ultimate flexibility for removing fumes and dust from plant air. Designed to filter contaminants and exhaust clean air, FX-PT units combine a high efficiency motor with a powerful aluminum propeller to increase CFM at the extraction point.

#### **Features**

- ✓ Two stage filtration:
  - Metal mesh filter
  - Filter cartridge rated 99%@1 µ
- ✓ Manual jet pulse cleaning system
- ✓ Heavy gauge, powder coated steel shell
- ✓ Externally articulated flex capture arm
- ✓ UL approved, push-button control box
- ✓ High-efficiency, fully enclosed motor
- ✓ Aluminum propeller
- ✓ Dust entrapment tray
- ✓ Minihelic pressure gauge