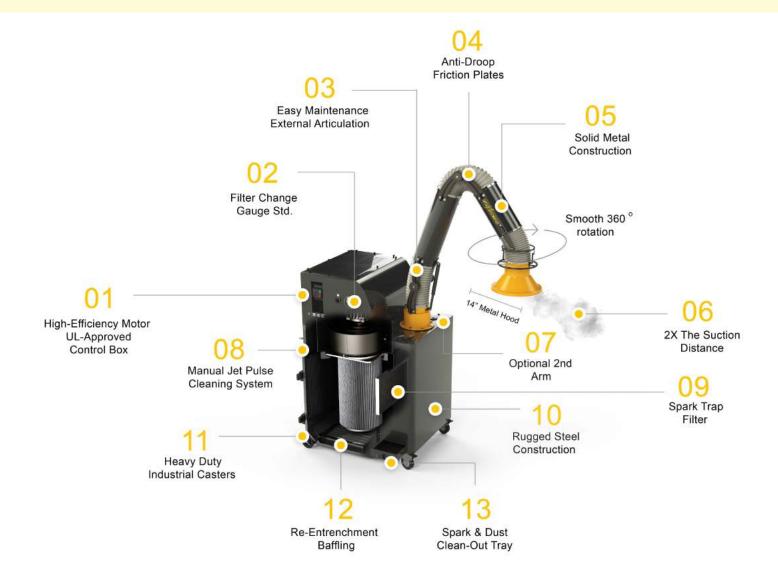

#### **Features**

- ✓ Two stage filtration:
  - Metal mesh filter
  - Filter cartridge rated 99%@1 µ
- ✓ Manual jet pulse cleaning system
- ✓ Heavy gauge, powder coated steel shell
- ✓ Externally articulated flex capture arm
- ✓ UL approved, push-button control box
- ✓ High-efficiency, fully enclosed motor
- ✓ Aluminum propeller
- ✓ Dust entrapment tray
- ✓ Minihelic pressure gauge