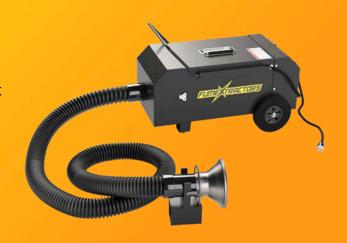

## **Light Duty Portable Fume Extractor**

Our ultra-lite portable fume extractor captures fumes and dust directly at the source and is perfect for confined spaces. The magnetic base allows the nozzle stay in place and easily be moved between metal surfaces.

## **Features**

- ✓ Designed for light-medium duty welding
- ✓ Attaches quickly to MiG Fume Extraction Guns
- ✓ Lightweight, exceptionally portable design
- ✓ Nanofiber MERV 15 Filter Cartridge
- ✓ Magnetic nozzle base for secure nozzle placement
- ✓ Filter service indicator