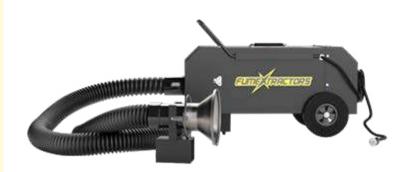

## **Light Duty Portable Fume Extractor**

Our ultra-lite portable fume extractor captures fumes and dust directly at the source and is perfect for confined spaces. The magnetic base allows the nozzle stay in place and easily be moved between metal surfaces.

## **Features**

- ✓ Designed for light-medium duty welding
- ✓ Attaches quickly to MiG Fume Extraction Guns
- ✓ Lightweight, exceptionally portable design
- ✓ Nanofiber MERV 15 Filter Cartridge
- ✓ Magnetic nozzle base for secure nozzle placement
- ✓ Filter service indicator