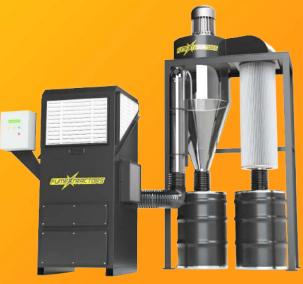

# FX-FCM-2000 Filter Cleaning Machine

FumeXtractors 2000 series Filter Cleaning Machines are ideal for cleaning large dust collector cartridge filters, diesel engine intake filters, or any cartridge filter with an inner diameter greater than 6.5" and shorter than 40" in height. These FX-FCM-2000 units extend filter life and reduce overall maintenance costs.

FX-FCM-2000

### **Features**

- ✓ Automated Cleaning Cycle
- ✓ Dry Patented Cleaning Process
- ✓ Injection Self-Cleaning Mechanism
- ✓ Transparent Cyclone Dust Collector
- √ 55-gal Disposal Drums

### **Technical Data**

Unit Dimensions: 67.5" x 68" x 114"

Net Weight: 1,019 lbs.

Compressed Air Req.: 100psi

Motor: 7.5 HP

Input Power: 3PH/230V/460V/575V

Noise: 84.5dB @ 5ft.

#### **Compatible Filter Dimensions**

Minimum Inside Diameter: 6.5"

Maximum Outer Diameter: 20"

Maximum Filter Length: 40"