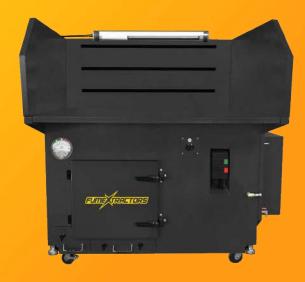

# FX-BSDT Backdraft Table

FumeXtractors backdraft tables provide an all-in-one solution for eliminating hazardous dusts, smoke, and, fumes directly at the source. The FX-BSDT backdraft table extracts hazardous contaminants at 2x the feet per minute (FPM) when compared to competitors.

FX-BDT-0403-H-SS

#### **Features**

- Manual Jet Pulse Cleaning System
- ✓ Three Stage Filtration
- ✓ Industrial casters w/ Brakes
- √ Adjustable Feet
- ✓ Fire retardant cartridge filter
- ✓ Safest collection method
- ✓ Minihelic filter change gauge
- Complies with OSHA regulations
- ✓ Plug and play design
- ✓ Light Kit

#### **Technical Data**

| Airflow Face  | <b>11</b> 00 CFM |
|---------------|------------------|
| Velocity      | 350 FPM          |
| Motor         | 2.0 H.P.         |
| Input Power   | 110V/1/60Hz      |
| Dimensions    | 50" x 41" x 50"  |
| Shipping Dim. | 52" x 43" x 58"  |
| Inlet         | (3) 1" x 41"     |
| Net Weight    | 655 lbs          |
| Gross Weight  | 838 lbs          |
|               |                  |