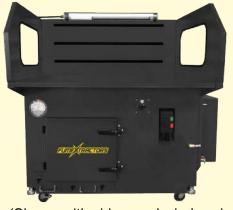

### **Options**

- ✓ HEPA Filter
- ✓ Side Panel Windows
- ✓ Available in Stainless Steel

(Shown with side panel windows)